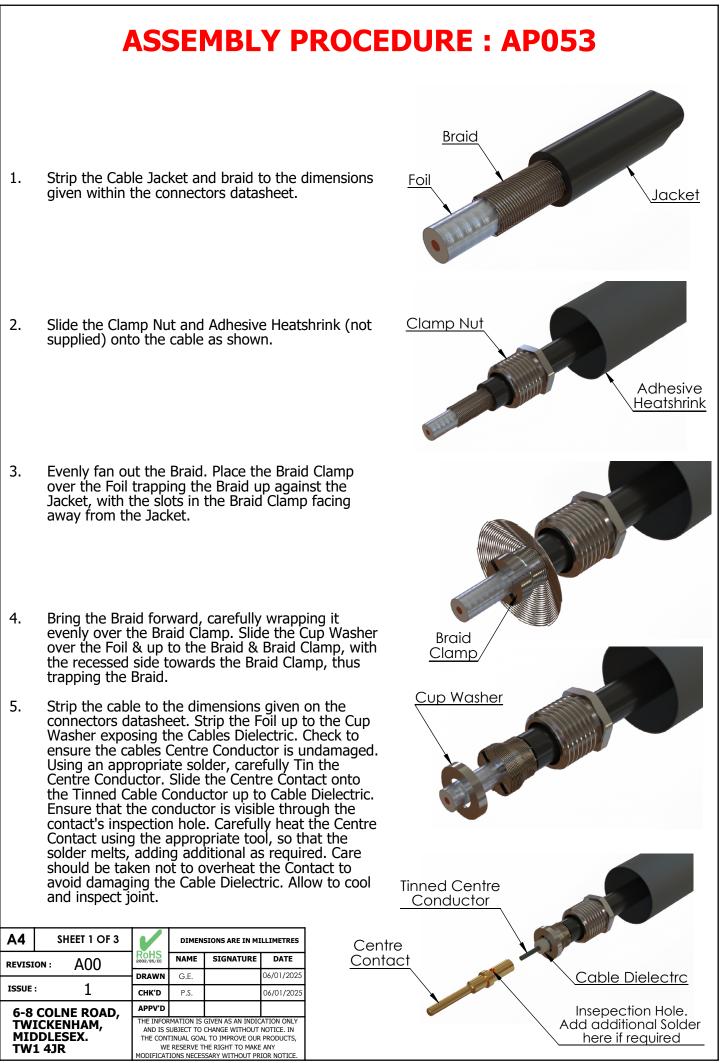

## **ASSEMBLY PROCEDURE : AP053**

6. Apply a bead of Dow DOWSIL 732 Silicone sealant to the base of the Centre Contact, as shown so the cavity at the shoulder in the insulator will be fully filled when the Centre Contact is inserted.

- 7. Place Contact sub-assembly into Connector body, checking that the Centre Contact is correctly placed in the Insulator.
- 8. Carefully slide the Clamp Nut forward up to the Braid Clamp and engage the thread. Using a suitable spanner, carefully tighten the Clamp Nut. Thus clamping the cable in place. Check the assembly.
- 9. Slide the Heatshrink forward over the rear of the Connector Body up to the Flange. Carefully heat the Heatshrink using the appropriate tool. Care should be taken not to overheat the Connector Body and Cable to avoid damage. Allow to cool and inspect joint.
- 10. Check the front of the Centre Contact to ensure there is no Silicone Sealant on this area of the Contact.