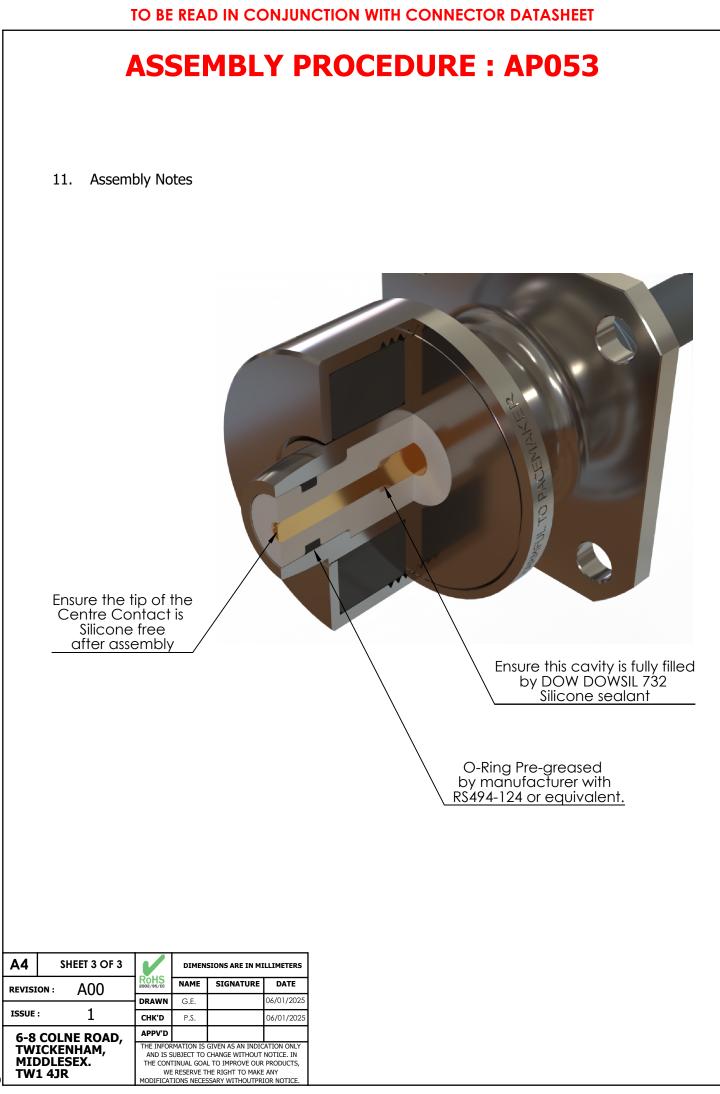

## **ASSEMBLY PROCEDURE : AP053**

6. Apply a bead of Dow DOWSIL 732 Silicone sealant to the base of the Centre Contact, as shown so the cavity at the shoulder in the insulator will be fully filled when the Centre Contact is inserted.

- 7. Place Contact sub-assembly into Connector body, checking that the Centre Contact is correctly placed in the Insulator.
- 8. Carefully slide the Clamp Nut forward up to the Braid Clamp and engage the thread. Using a suitable spanner, carefully tighten the Clamp Nut. Thus clamping the cable in place. Check the assembly.
- 9. Slide the Heatshrink forward over the rear of the Connector Body up to the Flange. Carefully heat the Heatshrink using the appropriate tool. Care should be taken not to overheat the Connector Body and Cable to avoid damage. Allow to cool and inspect joint.
- 10. Check the front of the Centre Contact to ensure there is no Silicone Sealant on this area of the Contact.