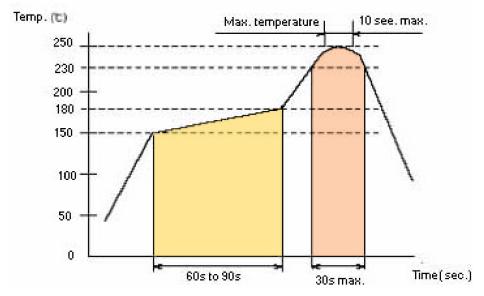

Soldering must be carried out without exceeding the allowable temperature and time as shown in the chart below.

In case of repeat soldering. The component should be cooled down. or reduce the max. temperature time.