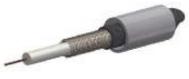

# **Assembly Procedure**

WEBSITE VIDEO No.

1. Slide crimp sleeve onto cable

2. Strip cable

3. Slide centre contact onto cable conductor up to cable dielectric

- 4. Ensure that the conductor is visible through the Contact inspection hole.
- 5. Crimp the centre contact using appropriate sized crimping tool
- 6. Fan the braid out