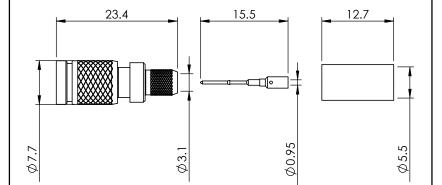

# **COAX CONNECTORS LTD** 6-8 COLNE ROAD, TWICKENHAM, MIDDLESEX. TW1 4JR

1.0/2.3 PLUG for RG58 **Description** Part Number 52-005-B0-AH

| REVISION: A00 |   | A4     | DIMENSIONS ARE IN MILLIMETERS |           |            |
|---------------|---|--------|-------------------------------|-----------|------------|
|               |   |        | NAME                          | SIGNATURE | DATE       |
| ISSUE:        | 1 | DRAWN  | GE                            |           | 16/03/2010 |
|               |   | CHK'D  | WF                            |           | 16/03/2010 |
| or DC58       |   | APPV'D |                               |           |            |

#### STRIPPING DIMENSIONS

a = 3.0mm

b = 8.0 mm

c = 11.0 mmd = 11.0 mm

| 7    | CRIMP SLEEVE   | BRASS    | NICKEL  |
|------|----------------|----------|---------|
| 6    | CENTRE CONTACT | BeCu     | GOLD    |
| 5    | BODY           | BRASS    | NICKEL  |
| 4    | INSULATOR      | PTFE     | N/A     |
| 3    | TINE BODY      | BeCU     | GOLD    |
| 2    | LOCKING WASHER | BeCu     | N/A     |
| 1    | OUTER BODY     | BRASS    | NICKEL  |
| ITEM | DESCRIPTION    | MATERIAL | PLATING |