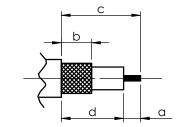

#### STRIPPING DIMENSIONS

a = 3.0mm

b = 8.0 mm

c = 11.0 mmd = 11.0 mm

| 7    | CRIMP SLEEVE   | BRASS    | NICKEL  |
|------|----------------|----------|---------|
| 6    | CENTRE CONTACT | BeCu     | GOLD    |
| 5    | BODY           | BRASS    | NICKEL  |
| 4    | INSULATOR      | PTFE     | N/A     |
| 3    | TINE BODY      | BeCU     | GOLD    |
| 2    | LOCKING WASHER | BeCu     | N/A     |
| 1    | OUTER BODY     | BRASS    | NICKEL  |
| ITEM | DESCRIPTION    | MATERIAL | PLATING |