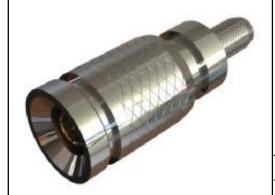

# **COAX CONNECTORS LTD** 6-8 COLNE ROAD, TWICKENHAM, MIDDLESEX. TW1 4JR

1.0/2.3 PLUG for RG58 **Description** Part Number 52-005-B0-AH

| REVISION: A00 |   | A4     | DIMENSIONS ARE IN MILLIMETERS |           |            |
|---------------|---|--------|-------------------------------|-----------|------------|
|               |   |        | NAME                          | SIGNATURE | DATE       |
| ISSUE:        | 1 | DRAWN  | GE                            |           | 16/03/2010 |
|               |   | CHK'D  | WF                            |           | 16/03/2010 |
| or DC58       |   | APPV'D |                               |           |            |